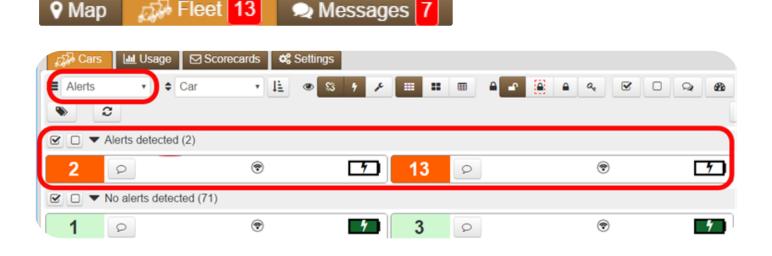

#### **Fleet Views**

- If a charge alert is detected, the car # is highlighted with orange.
- If a charge alert and other alert(s) are detected, the car # is highlighted with red.
- A new grouping option, "Alerts" has been added to easily isolate all cars reporting a fault.
- The count shown on the Fleet button includes cars reporting charge alerts.